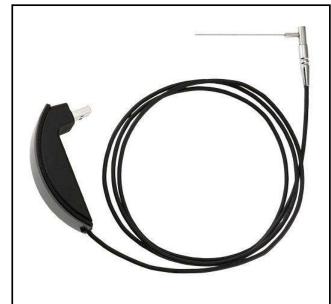

## Cooking accessories USB Sous-vide probe

| ITEM #  |  |  |
|---------|--|--|
| MODEL # |  |  |
| NAME #  |  |  |
|         |  |  |
| SIS #   |  |  |
| AIA #   |  |  |

922281 (USBPR)

USB probe for sous-vide cooking

## **Main Features**

- Ideal for sous-vide low temperature cooking to ensure that the correct core temperature is accurately reached without affecting the vacuum in the bag.
- 1 mm in diameter, 60 mm in length, with a special diagonal-cut needle point design to avoid breaking the vacuum seal when inserted.
- To be used with neoprene adhesive strips (code 0S1827) and vacuum cooking bags (0S2473) to avoid breaking the vacuum seal when inserted.